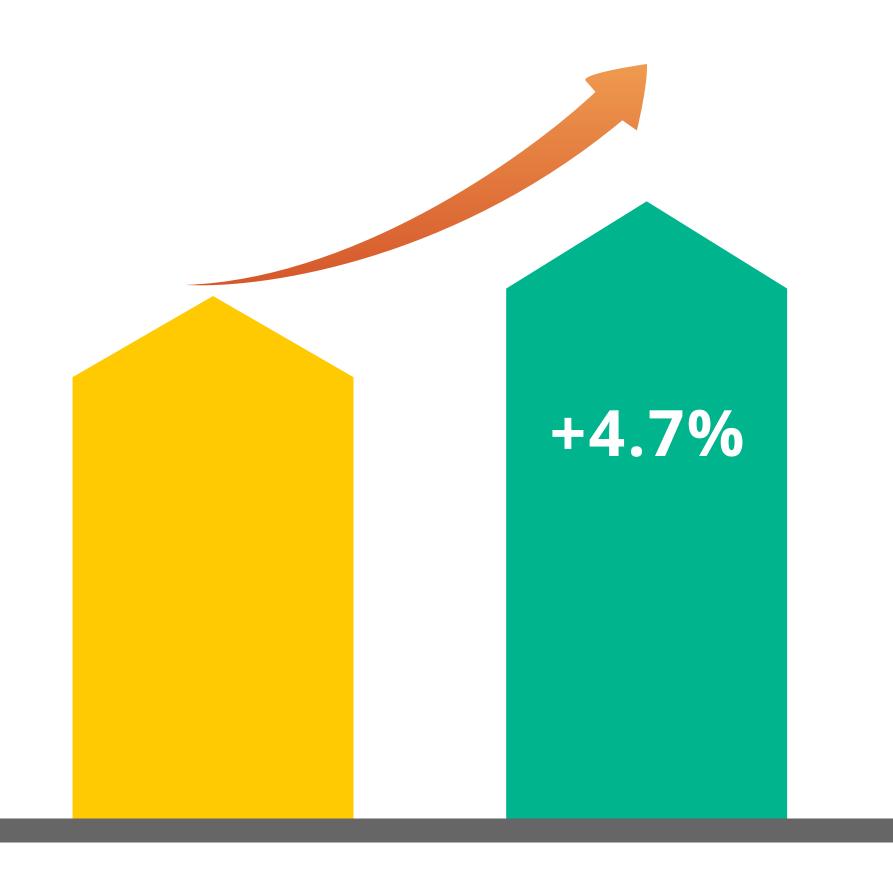

www.techcedence.com

2023 2028

The Inventory Tags Market is projected to register a CAGR of 4.7% during the forecast period (2023-2028).

Asia Pacific is estimated to grow at the highest CAGR over the forecast period (2023-2028).

Asia-Pacific is one of the fastest-growing markets for inventory tags, including regions such as China, India, and others.

India is one of the top pharmaceutical manufacturers in the world who use smart labeling techniques to meet the safety and security regulations of importing countries.

Source: https://www.mordorintelligence.com/industry-reports/inventory-tags-market